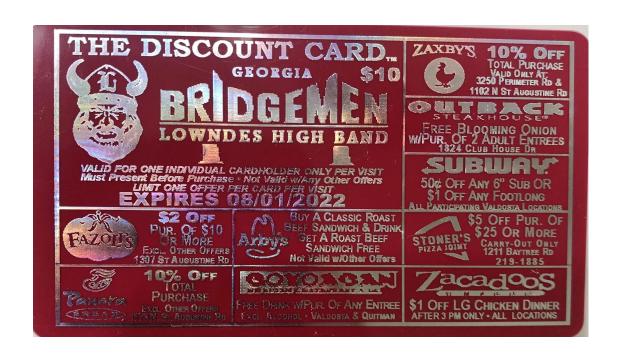

#### **Fundraising Opportunites**

- BATTLE ON THE BORDER
- Discount Cards-\$10, pay up front, \$5 in student account